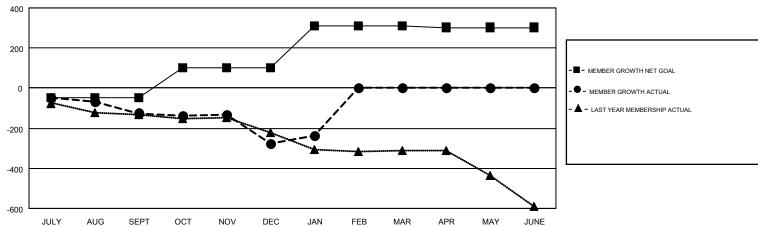

## GMT MONTHLY MEMBERSHIP PROGRESS REPORT

Results as of: 1/31/2019

GMT CA 1

Multiple District 27 **LOCATION: WISCONSIN** 

**OPEN** 

| Clubs         |               |             |               | Members               |                           |                         |                                                    |  |
|---------------|---------------|-------------|---------------|-----------------------|---------------------------|-------------------------|----------------------------------------------------|--|
|               | RESULTS FOR   | R 2018-2019 |               | RESULTS FOR 2018-2019 |                           |                         |                                                    |  |
| QUARTER       | NEW CLUB GOAL | NEW CLUBS   | DROPPED CLUBS | QUARTER               | MEMBER GROWTH NET<br>GOAL | MEMBER GROWTH<br>ACTUAL | DROPPED<br>MEMBERS ACTUAL<br>(including transfers) |  |
| JULY/AUG/SEPT | 1             | 0           | 6             | JULY/AUG/SEPT         | -46                       | 294                     | 374                                                |  |
| OCT/NOV/DEC   | 3             | 0           | 1             | OCT/NOV/DEC           | 149                       | 356                     | 480                                                |  |
| JAN/FEB/MAR   | 3             | 0           | 0             | JAN/FEB/MAR           | 208                       | 143                     | 93                                                 |  |
| APR/MAY/JUNE  | 2             | 0           | 0             | APR/MAY/JUNE          | -8                        | 0                       | 0                                                  |  |