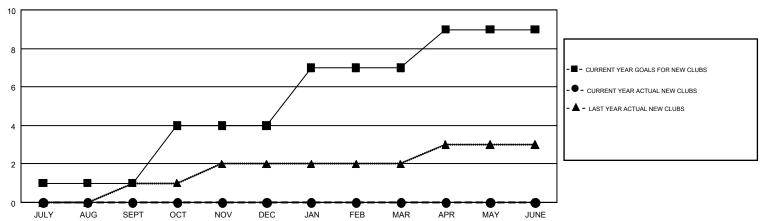

## GMT MONTHLY MEMBERSHIP PROGRESS REPORT

Results as of: 1/31/2019

GMT CA 1

Multiple District 27 **LOCATION: WISCONSIN** 

**OPEN** 

| Clubs         |               |             |               | Members               |                           |                         |                                                    |  |
|---------------|---------------|-------------|---------------|-----------------------|---------------------------|-------------------------|----------------------------------------------------|--|
|               | RESULTS FOR   | R 2018-2019 |               | RESULTS FOR 2018-2019 |                           |                         |                                                    |  |
| QUARTER       | NEW CLUB GOAL | NEW CLUBS   | DROPPED CLUBS | QUARTER               | MEMBER GROWTH NET<br>GOAL | MEMBER GROWTH<br>ACTUAL | DROPPED<br>MEMBERS ACTUAL<br>(including transfers) |  |
| JULY/AUG/SEPT | 1             | 0           | 6             | JULY/AUG/SEPT         | -46                       | 294                     | 374                                                |  |
| OCT/NOV/DEC   | 3             | 0           | 1             | OCT/NOV/DEC           | 149                       | 356                     | 480                                                |  |
| JAN/FEB/MAR   | 3             | 0           | 0             | JAN/FEB/MAR           | 208                       | 143                     | 93                                                 |  |
| APR/MAY/JUNE  | 2             | 0           | 0             | APR/MAY/JUNE          | -8                        | 0                       | 0                                                  |  |